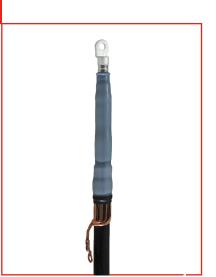

### APPLICATION

A kit of 3 terminations for use indoors in controlled environmental conditions and subject to light condensation. To connect polymeric insulated cable to equipment.

#### DESIGN

Indoor termination comprising:

- 1. Cable lug (not included in the standard kit).
- 2. Water sealing mastic.
- 3. Silicone tube.
- 4. Stress control mastic.
- 5. Conductive EPDM ring.

## SPECIFICATIONS AND STANDARDS

Meets the requirements of CENELEC HD 629.1.

| Termination<br>type | Voltage<br>Um<br>(kV) | Strike<br>distance L<br>(mm) | Diameter over<br>core insulation<br>(mm) |     | Conductor<br>sizes<br>(mm²) |      |
|---------------------|-----------------------|------------------------------|------------------------------------------|-----|-----------------------------|------|
|                     | . ,                   | . ,                          | min                                      | max | min                         | max  |
| ITK 212             | 12                    | 260                          | 14                                       | 33  | 50                          | 400  |
| ITK 312             | 12                    | 300                          | 30                                       | 50  | 400                         | 1000 |
| ITK 224             | 24                    | 260                          | 14                                       | 33  | 25                          | 240  |
| ITK 324             | 24                    | 300                          | 30                                       | 50  | 300                         | 800  |