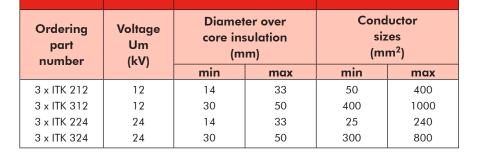

## SPECIFICATIONS AND STANDARDS

Meets the requirements of CENELEC HD 629.1.

| Termination<br>type | Voltage<br>Um<br>(kV) | Strike<br>distance L<br>(mm) | Diameter over<br>core insulation<br>(mm) |     | Conductor<br>sizes<br>(mm²) |      |
|---------------------|-----------------------|------------------------------|------------------------------------------|-----|-----------------------------|------|
|                     | . ,                   | . ,                          | min                                      | max | min                         | max  |
| ITK 212             | 12                    | 260                          | 14                                       | 33  | 50                          | 400  |
| ITK 312             | 12                    | 300                          | 30                                       | 50  | 400                         | 1000 |
| ITK 224             | 24                    | 260                          | 14                                       | 33  | 25                          | 240  |
| ITK 324             | 24                    | 300                          | 30                                       | 50  | 300                         | 800  |