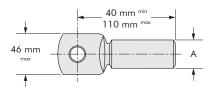

specified (not applicable for ITK 312 and ITK 324).

For use with copper wire screened cables. No earthing device is necessary.

For use with copper tape screened cables. Also order a Kit MT.

For use with Alupe or C 33-226 cables. Please contact our representative.

For use with three-core cables: see T-ITK.

If the cable lug barrel diameter (A) is less than 20 mm: order a rubber adapting sleeve.

Can be supplied with all common types of cable lugs.